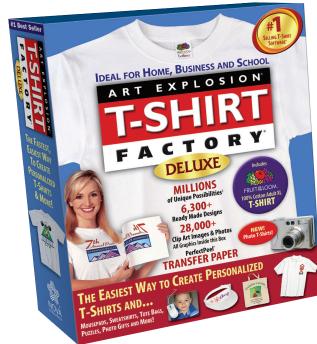

# DESCRIPTION

rt Explosion T-Shirt Factory Deluxe 3.0 is the fast and easy way to create one-of-a-kind custom T-shirts and apparel.

Whether you're looking to support a function of your club or organization, promote your business, or create a unique gift for family and friends, T-Shirt Factory Deluxe has everything you need to turn out spectacular projects. With thousands of ready-made designs and graphics, it's no wonder T-Shirt Factory had been the #1 selling T-shirt software for more than five years!\*

Create T-Shirts, Sweatshirts, Tank Tops, Boxer Shorts, Aprons, Mousepads, Tote Bags, Director's Chairs, Coasters, Pennants, Visors, Fashion T's, Teddy Bear T's and Team Wear – even Photo T-Shirts and Business Logo Shirts, brand new to this version!

#### **MORE CHOICES!**

- 6,300+ Ready-Made Designs, Including Brand New Project Types
- 28,000+ Color Clip Art Images
- 600+ Fonts
- New! Photo T-Shirts
- New! Business Logo Shirts
- Integrated Digital Photo Editor
- Powerful Drawing Tools
- Spectacular Text Effects

### **EVERYTHING YOU NEED TO GET STARTED!**

- 100% Cotton Fruit of the Loom T-Shirt
- 3 Sheets of PerfectPeel® Transfer Paper (Includes two sheets for light T-shirts and one sheet for dark T-shirts.)