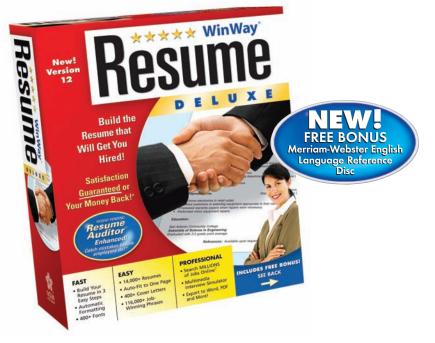

# WinWay<sup>®</sup> Resume Deluxe 12.0

## Build the Resume that Will Get You Hired<sup>TM</sup>

#### DESCRIPTION

Say goodbye to writer's block! Now you can write the perfect resume in record time with the leader in easy-to-use resume software. Choose from thousands of customizable resumes for virtually every career, multiple designs, and more than 116,000 job-winning phrases that will set your resume apart from the competition. With WinWay Resume Deluxe, creating a winning resume couldn't be easier!

WinWay Resume Deluxe is the result of more than a decade of research and innovation in career development software. Version 12 features an enhanced Resume Auditor®, the foolproof system for catching mistakes before employers do, plus a "Save as PDF" feature for sending your resume to prospective employers in a fixed format. New to Verison 12 is the bonus Merriam-Webster English Language Reference Disc containing a 70,000+ word Dictionary, a 157,000 word Thesaurus and other powerful language reference tools. With Merriam-Webster, the #1 name in language tools, you'll quickly enrich your written and spoken communication style to the satisfaction of future employers.

#### **EASILY WRITE THE PERFECT RESUME**

- 14,000+ Resumes for every career imaginable
- 116,000+ Job-winning phrases
- Brand New User Interface
- 400+ Professional cover letters
- 250+ Themes and 400 Fonts
- Save as PDF file format
- Resume Auditor<sup>®</sup> Enhanced