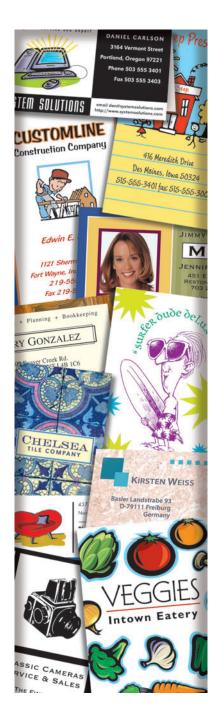

Business Card Factory is incredibly simple to use, so you don't need to be a computer whiz. And with more than 4,200 ready made layouts for virtually every business under the sun, you don't need to be an artist either.

Choose from professionally crafted designs in hundreds of styles and color combinations—even designs for vertical and folding business cards. Then easily customize the text, adding your name and contact information to Business Card Factory's built-in profiler.

If you prefer, you can create your own unique designs using more than 41,000 premium-quality clip art images and 600+ professional fonts. Business Card Factory makes it easy with unique text effects and professional design tools for greater artistic control.